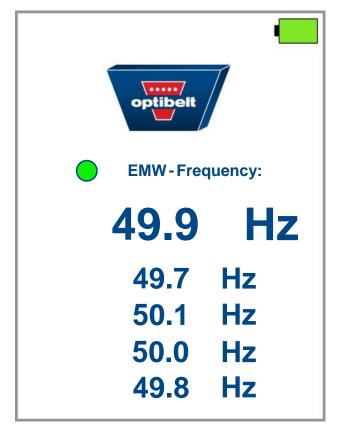

### Display

Ready to start measurement
On going measurement
Actual measurement methode: EMW 6 - 600 Hz
No additional range selection e.g. 6 - 50 Hz / ...
Frequency: actual measured value, exact data
No rounding up and down in 0,5 steps
last measured value
next to last measured value
privious measured value
Measurement
history

optibelt TT Display