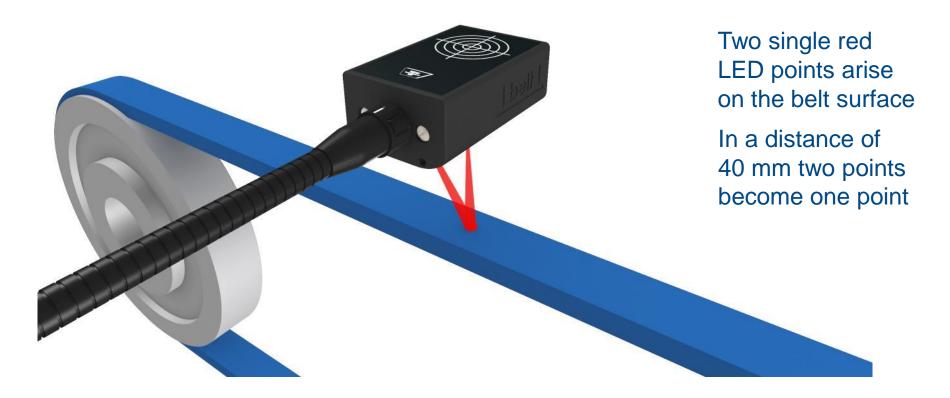

### optibelt TT LINE ADVANTAGES AND CHARACTERS LED LIGHTS AND CORRECT POSITION

# TT Measuring head with two LED-Lights