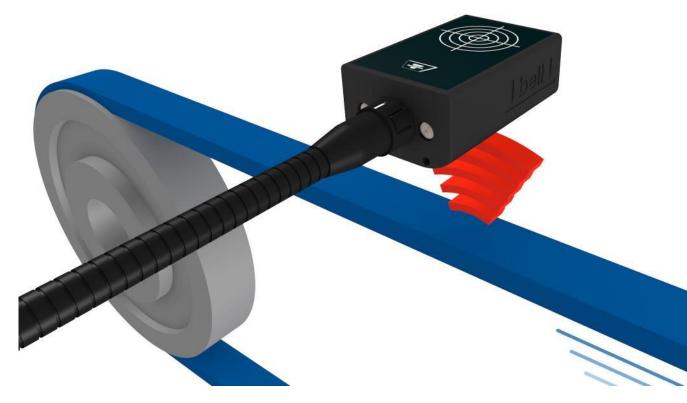

### optibelt TT LINE ADVANTAGES AND CHARACTERS TROUBLE FREE MEASURING METHODS

EMW Frequency measuring methode: Doppler effect

TT belt frequency measurement is independend from

- noise
- light, brightness
- belt surfaces

### optibelt TT LINE ADVANTAGES AND CHARACTERS TROUBLE FREE MEASURING METHODS

TT Measuring head on measuring cable: ACC Frequency measuring mode

> TT belt frequency measurement is independend from

- noise
- light, brightness
- belt surfaces