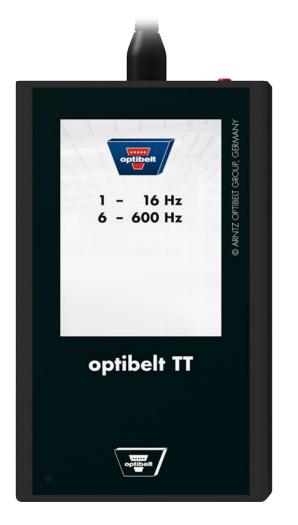

#### optibelt TT patent pending

- Two trouble free measuring methods: EMW: electro magnetic wave ACC : acceleration, integrated
- Usable also for long centre distances by all-time wide frequency range: ACC: 1 - 16 Hz, EMV: 6 - 600 Hz
- Easy handling of the measuring head: two red LED points on the belt help to find the correct position
- For hard accessible belt span: measuring head on flexible goose-neck (EMV) or with 250 mm cable (ACC)
- Sure meter-reading by big display: width 43 mm and height 58 mm, illuminated and colored
- Long running time and environmentfriendly by high capacity, rechargeable battery (USB) and changeability