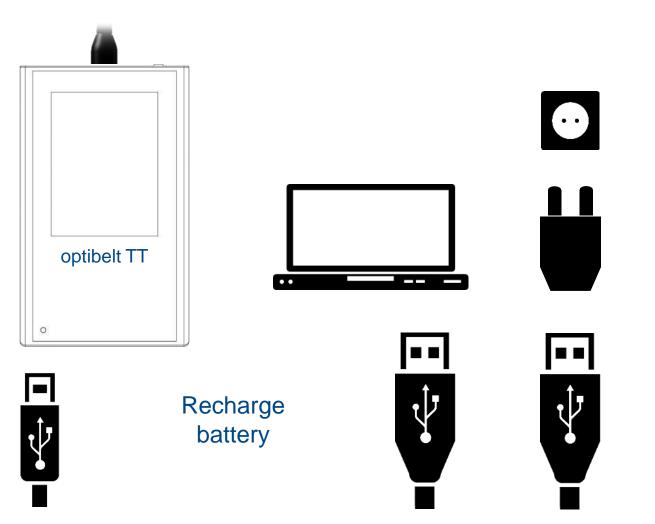

### optibelt TT LINE ADVANTAGES AND CHARACTERS HIGH CAPACITIY BATTERY

Internal electric power supply:

Battery capacity: 2200 mAh

Running time: 8h restless measuring

Rechargalility: 1000 Load cycles

Exchangeability: Screwable backside cover plate, connection by plug